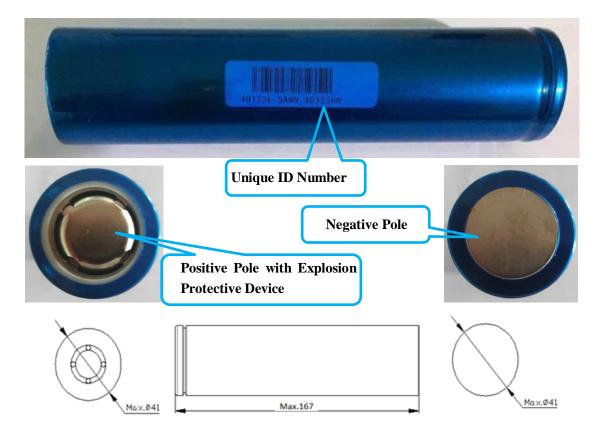

| Weight(Approximate)           | 480±5g               |
| Standard Discharge            |                      |
| Recommended Discharge Current | 20A                  |
| Max. Continuous Current       | 40A                  |
| Max. Pulse Current            | 120A                 |
| Cut-off Voltage               | 2.0V                 |
| Standard Charge               |                      |
| Charge Voltage                | 3.65V                |
| Recommended Charge Current    | 10A                  |
| Max. Charge current           | 20A                  |
| Others                        |                      |
| Internal Resistance           | ≤4mOhm               |
| Self-discharge rate           | $\leq 2\%$ per month |
| Cycle life                    | ≥2000 Times          |



Check with the real products, the specifications are for reference only. It can be designed according to customer's requirements if necessary.